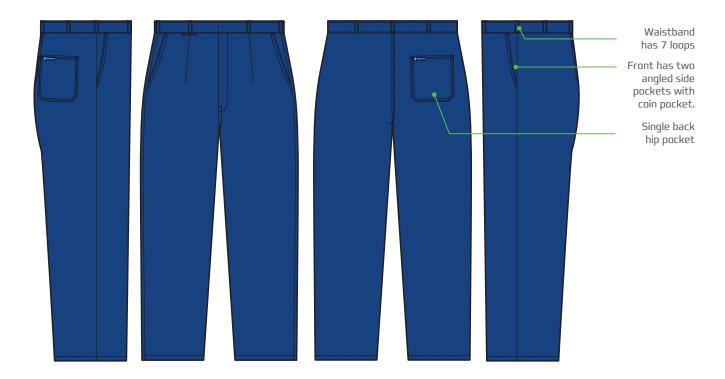

#### **FEATURES**

- Single Pleat Front Pant
- Lightweight Drill trouser
- Concealed Button closure
- YKK zipper
- Angled Front side pockets
- RHS hidden coin pocket
- Single Right back hip patch pocket